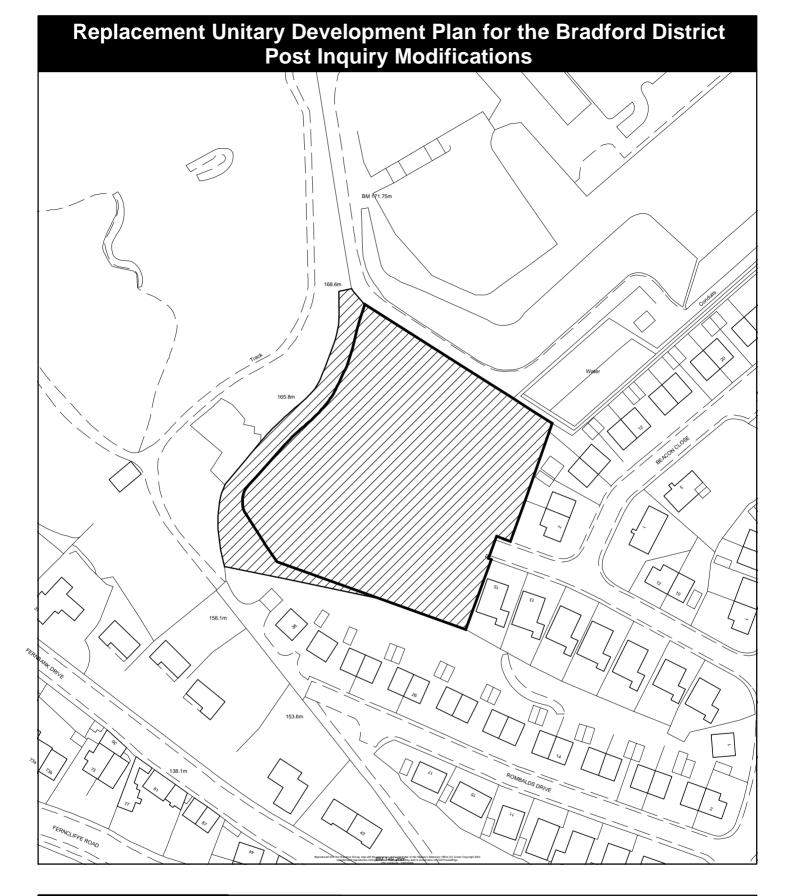

| Mod. reference<br>MOD/S/H/6                      | <sup>Scale.</sup><br>1:1,250 | Key. Existing site boundary.                                                                                             |
|--------------------------------------------------|------------------------------|--------------------------------------------------------------------------------------------------------------------------|
| Site reference<br>S/H2.12                        | Site Area.<br>0.62 Ha        | Area to be deleted as Phase 2 housing site S/H2.12<br>Area to be allocated as Phase 1 Housing site.<br>Site ref. S/H1.13 |
| Address<br>Pendle Road,<br>Gilstead,<br>Bingley. | OS Grid Ref.<br>SE 1139SE    |                                                                                                                          |
|                                                  | NORTH                        | © Crown copyright. All rights reserved.<br>City of Bradford Metropolitan District Council 100019304                      |